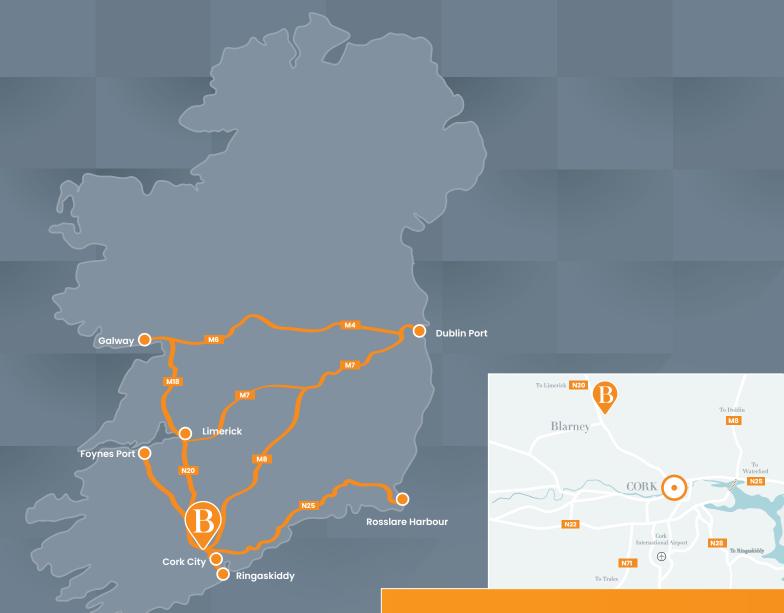

#### **Location Highlights**

- Strategically located just 9kms north of Cork City
- Dedicated junction on the N20 Cork-Limerick Road at the intersection of the proposed M20 motorway
- Convenient access to the M8 Dublin Motorway from both Mallow & Cork
- Immediately adjacent to the proposed Park and Ride facility and proposed Blarney Railway Station
- Full CCTV coverage with security patrols
- Fully managed business park with extensive landscaping and walking trails
- Excellent amenities in nearby Blarney just 3kms away including a number of restaurants/bars, convenience stores, cafes, hotels and gyms

### **Driving Distances**

Ф GPS 51.9372224, -8.5576448

Ringaskiddy 30kmLimerick/Foynes Port 90km

– Rosslare Harbour 198km

- Dublin Port 274km

- Cork City 9km

Cork Airport16km