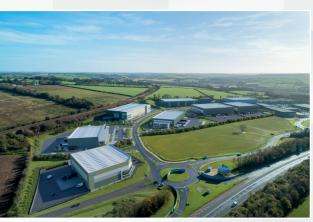

# Blarney Business Park Block 9005

2.20 acre site

**27,168** sq ft

N20 access

## TO LET

Brand New Commercial Building, Targeting Gold LEED.

#### **Property Features**

- Strategically located at the Business Park's main entrance
- First industrial building in Cork to be built to Gold LEED standard accreditation
- Size: 27,168 sq ft (GEA)
- Generous secure yard 0.65 Acre
- Ground floor office 2,131 sq ft
- 1st floor office 2,131 sq ft
- Finished to third generation specification including air conditioning
- Open plan warehouse ready for tenant fitout
- 3no Dock levellers, 2no grade level doors
- 10% roof lighting