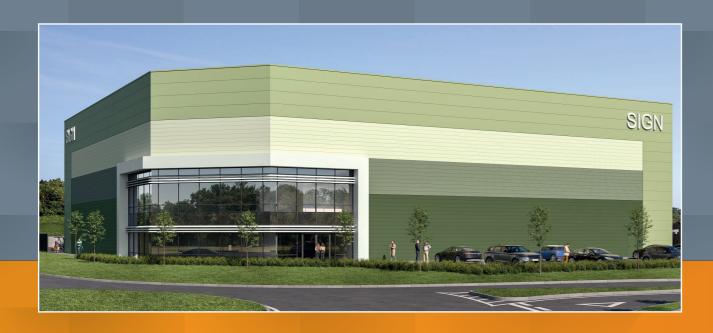

# Blarney Business Park Block 9005

2.20 acre site

**27,168** sq ft

N20 access

## TO LET

Brand New Commercial Building, Targeting Gold LEED.

#### **Property Features**

- Strategically located at the Business Park's main entrance
- First industrial building in Cork to be built to Gold LEED standard accreditation
- Size: 27,168 sq ft (GEA)
- Generous secure yard 0.65 Acre
- Ground floor office 2,131 sq ft
- 1st floor office 2,131 sq ft
- Finished to third generation specification including air conditioning
- Open plan warehouse ready for tenant fitout
- 3no Dock levellers, 2no grade level doors
- 10% roof lighting