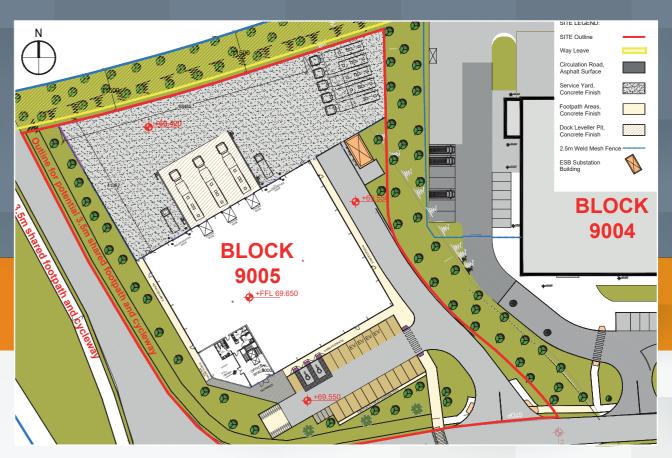

# Blarney Business Park Block 9005

2.20 acre site

**27,168** sq ft

N20 access

- High Bay LED lighting
- Kingspan architectural cladding panels externally with glazed curtain walled sections to accommodate high specification offices
- Clear internal eave height: 12m
- 23no car parking spaces, 4no EV charging spaces, 4no motor bike parking spaces, 20no covered bike parking spaces
- 26m 41m yard dept.
- Building to site ratio 28%
- Site area is 2.2 acres
- Male / Female / Disabled toilet facilities with shower
- BER A3