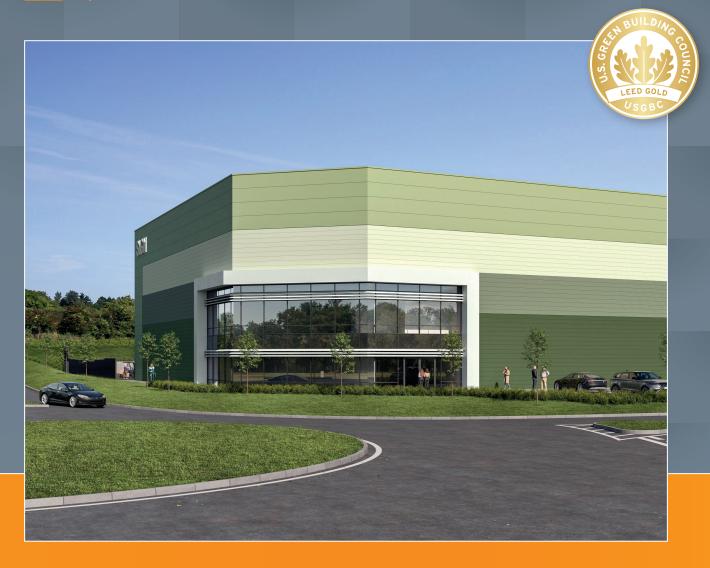

# Blarney Business Park Block 9005

2.20 acre site

**27,168** sq ft

N20 access

## TO LET

Brand New Commercial Building, Targeting Gold LEED.

#### **Property Features**

- Strategically located at the Business Park's main entrance
- First industrial building in Cork to be built to Gold LEED standard accreditation
- Size: 27,168 sq ft (GEA)
- Generous secure yard 0.65 Acre
- Ground floor office 2,131 sq ft
- 1st floor office 2,131 sq ft
- Finished to third generation specification including air conditioning
- Open plan warehouse ready for tenant fitout
- 3no Dock levellers, 2no grade level doors
- 10% roof lighting