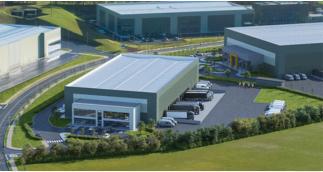

# Blarney Business Park Block 8005

4.56 acre site

50,075 sq ft

N20 access

### TO LET

Brand new, state of the art commercial building

Blarney Business Park provides businesses with the opportunity to locate to a modern high grade business environment with flexibility to design and create bespoke building solutions that offer maximum operational efficiency and future proof your business.

#### **Property Features**

- Size: **50,075** sq ft
- 10 no. dock levellers
- 1 no. grade level roller shutter doors
- Building to site ratio: 24.7%
- Clearance height of roller door: 6m
- Clear eaves height: 12.5m
- 63 car parking spaces including 6 EV points
- Open plan warehouse floor ready for tenant fitout
- 10% Roof Lighting
- High bay LED lighting
- Kingspan architectural external cladding panels with glazed curtain walled sections to accommodate high specification offices
- Scope to accommodate a mezzanine floor
- Site includes extensive landscaping and option for secure yard