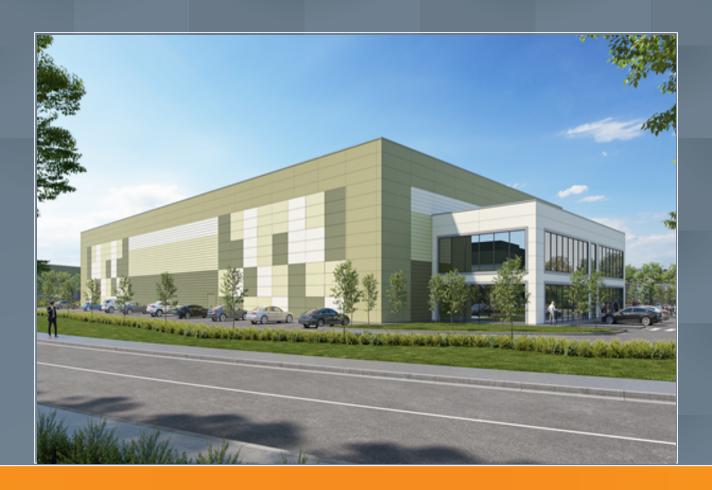

# Blarney Business Park Block 8005

4.56 acre site

50,075 sq ft

N20 access

### TO LET

Brand new, state of the art commercial building

Blarney Business Park provides businesses with the opportunity to locate to a modern high grade business environment with flexibility to design and create bespoke building solutions that offer maximum operational efficiency and future proof your business.

#### **Property Features**

- Size: **50,075** sq ft
- 10 no. dock levellers
- 1 no. grade level roller shutter doors
- Building to site ratio: 24.7%
- Clearance height of roller door: 6m
- Clear eaves height: 12.5m
- 63 car parking spaces including 6 EV points
- Open plan warehouse floor ready for tenant fitout
- 10% Roof Lighting
- High bay LED lighting
- Kingspan architectural external cladding panels with glazed curtain walled sections to accommodate high specification offices
- Scope to accommodate a mezzanine floor
- Site includes extensive landscaping and option for secure yard