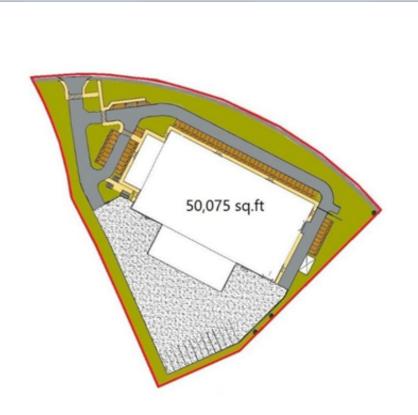

# Blarney Business Park Block 8005

4.56 acre site

50,075 sq ft

N20 access

#### **Property Features**

- Size: **50,075** sq ft
- 10 no. dock levellers
- 1 no. grade level roller shutter doors
- Building to site ratio: 24.7%
- Clearance height of roller door: 6m
- Clear eaves height: 12.5m
- 63 car parking spaces including 6 EV points
- Open plan warehouse floor ready for tenant fitout
- 10% Roof Lighting
- High bay LED lighting
- Kingspan architectural external cladding panels with glazed curtain walled sections to accommodate high specification offices
- Scope to accommodate a mezzanine floor
- Site includes extensive landscaping and option for secure yard