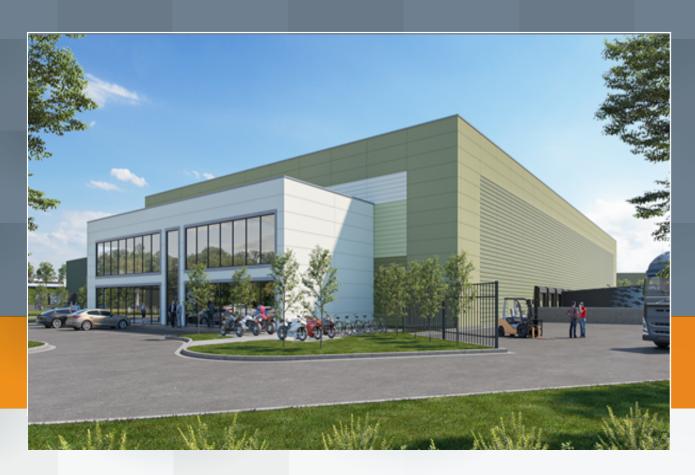

### TO LET

Brand new, state of the art commercial building

Blarney Business Park provides businesses with the opportunity to locate to a modern high grade business environment with flexibility to design and create bespoke building solutions that offer maximum operational efficiency and future proof your business.

#### **Property Features**

- Size: **50,075** sq ft
- 10 no. dock levellers
- 1 no. grade level roller shutter doors
- Building to site ratio: 24.7%
- Clearance height of roller door: 6m
- Clear eaves height: 12.5m
- 63 car parking spaces including 6 EV points
- Open plan warehouse floor ready for tenant fitout
- 10% Roof Lighting
- High bay LED lighting
- Kingspan architectural external cladding panels with glazed curtain walled sections to accommodate high specification offices
- Scope to accommodate a mezzanine floor
- Site includes extensive landscaping and option for secure yard