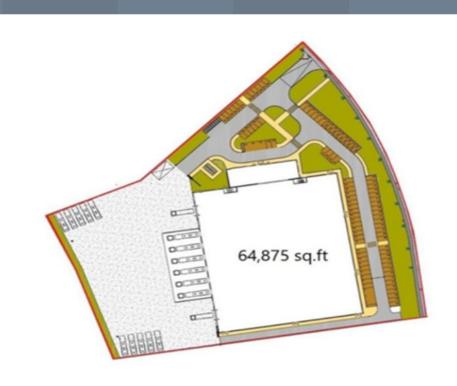

# Blarney Business Park Block 8004

4.8 acre site

64, 875 sq ft

N20 access

TO LET

Brand new, state of the art commercial building

Blarney Business Park provides businesses with the opportunity to locate to a modern high grade business environment with flexibility to design and create bespoke building solutions that offer maximum operational efficiency and future proof your business.

#### **Property Features**

- Size: 64, 875 sq ft
- 6 no. dock levellers
- 2 no. grade level roller shutter doors
- Building to site ratio: **30.1%**
- Clearance height of roller door: 6m
- Clear eaves height: 12.5m
- 98 car parking spaces including 9 EV points
- Open plan warehouse floor ready for tenant fitout
- 10% Roof Lighting
- High bay LED lighting
- Kingspan architectural external cladding panels with glazed curtain walled sections to accommodate high specification offices
- Scope to accommodate a mezzanine floor
- Site includes extensive landscaping and option for secure yard