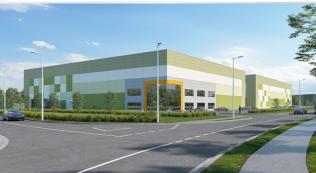

# Blarney Business Park Block 8004

4.8 acre site

64, 875 sq ft

N20 access

TO LET

Brand new, state of the art commercial building

Blarney Business Park provides businesses with the opportunity to locate to a modern high grade business environment with flexibility to design and create bespoke building solutions that offer maximum operational efficiency and future proof your business.

#### **Property Features**

- Size: 64, 875 sq ft
- 6 no. dock levellers
- 2 no. grade level roller shutter doors
- Building to site ratio: **30.1%**
- Clearance height of roller door: 6m
- Clear eaves height: 12.5m
- 98 car parking spaces including 9 EV points
- Open plan warehouse floor ready for tenant fitout
- 10% Roof Lighting
- High bay LED lighting
- Kingspan architectural external cladding panels with glazed curtain walled sections to accommodate high specification offices
- Scope to accommodate a mezzanine floor
- Site includes extensive landscaping and option for secure yard