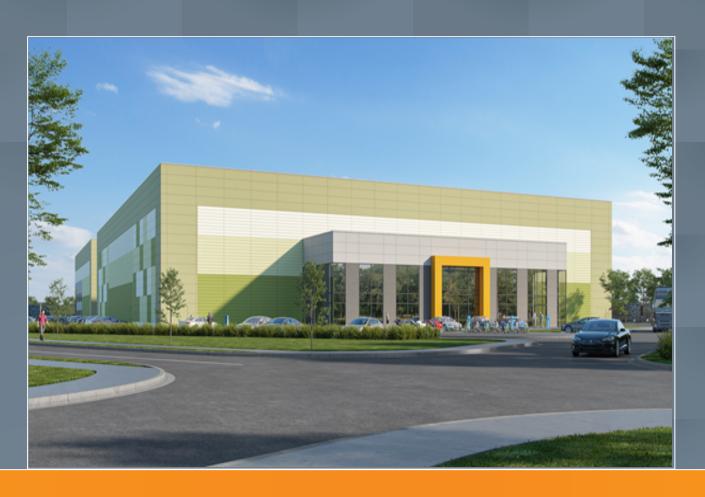

# Blarney Business Park Block 8004

4.8 acre site

64, 875 sq ft

N20 access

TO LET

Brand new, state of the art commercial building

Blarney Business Park provides businesses with the opportunity to locate to a modern high grade business environment with flexibility to design and create bespoke building solutions that offer maximum operational efficiency and future proof your business.

#### **Property Features**

- Size: 64, 875 sq ft
- 6 no. dock levellers
- 2 no. grade level roller shutter doors
- Building to site ratio: **30.1%**
- Clearance height of roller door: 6m
- Clear eaves height: 12.5m
- 98 car parking spaces including 9 EV points
- Open plan warehouse floor ready for tenant fitout
- 10% Roof Lighting
- High bay LED lighting
- Kingspan architectural external cladding panels with glazed curtain walled sections to accommodate high specification offices
- Scope to accommodate a mezzanine floor
- Site includes extensive landscaping and option for secure yard