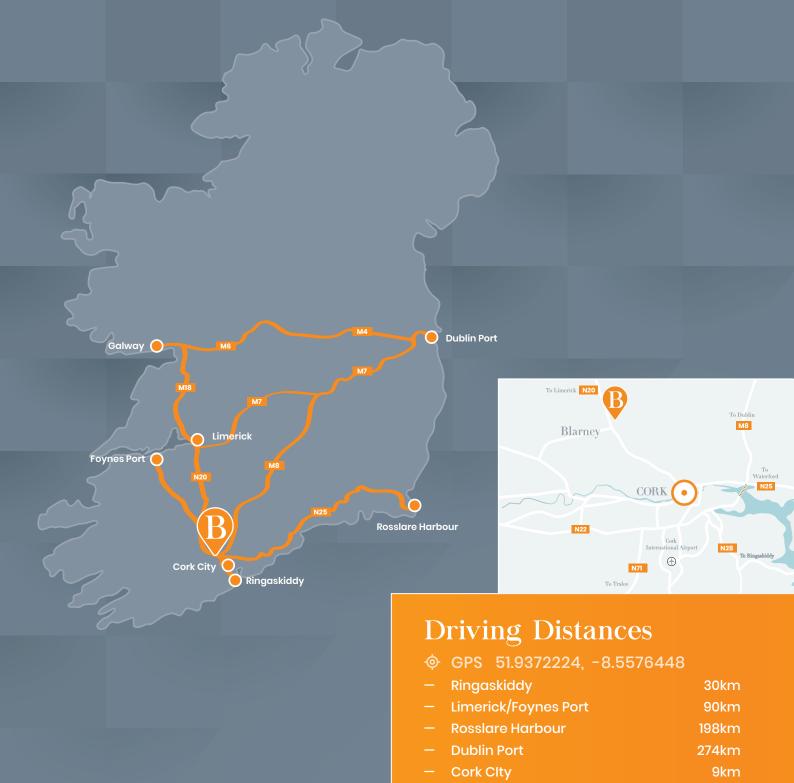

#### **Location Highlights**

- Strategically located just 9kms north of Cork City
- Dedicated junction on the N20 Cork– Limerick Road at the intersection of the proposed M20 motorway
- Convenient access to the M8 Dublin
   Motorway from both Mallow and Cork
- Immediately adjacent to the proposed
   Park and Ride facility and proposed
   Blarney Railway Station
- Full CCTV coverage with security patrols
- Fully managed business park with extensive landscaping and walking trails
- Excellent amenities in nearby Blarney just 3kms away including a number of restaurants/bars, convenience stores, cafes, hotels and gyms