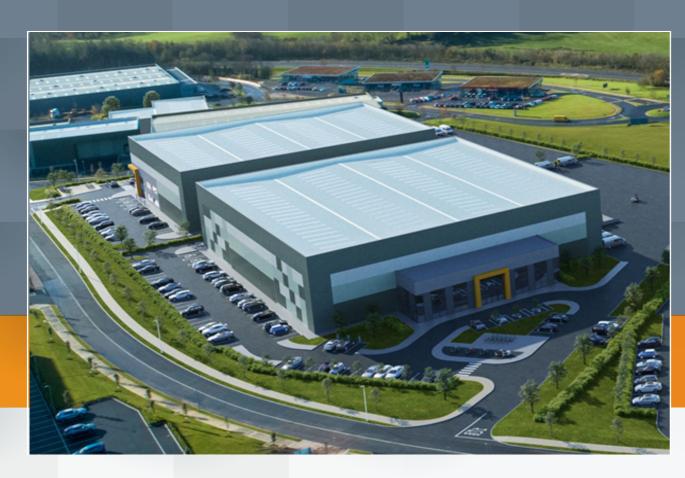

# Blarney Business Park Block 8004

4.8 acre site

64, 875 sq ft

N20 access

TO LET

Brand new, state of the art commercial building

Blarney Business Park provides businesses with the opportunity to locate to a modern high grade business environment with flexibility to design and create bespoke building solutions that offer maximum operational efficiency and future proof your business.

#### **Property Features**

- Size: 64, 875 sq ft
- 6 no. dock levellers
- 2 no. grade level roller shutter doors
- Building to site ratio: **30.1%**
- Clearance height of roller door: 6m
- Clear eaves height: 12.5m
- 98 car parking spaces including 9 EV points
- Open plan warehouse floor ready for tenant fitout
- 10% Roof Lighting
- High bay LED lighting
- Kingspan architectural external cladding panels with glazed curtain walled sections to accommodate high specification offices
- Scope to accommodate a mezzanine floor
- Site includes extensive landscaping and option for secure yard