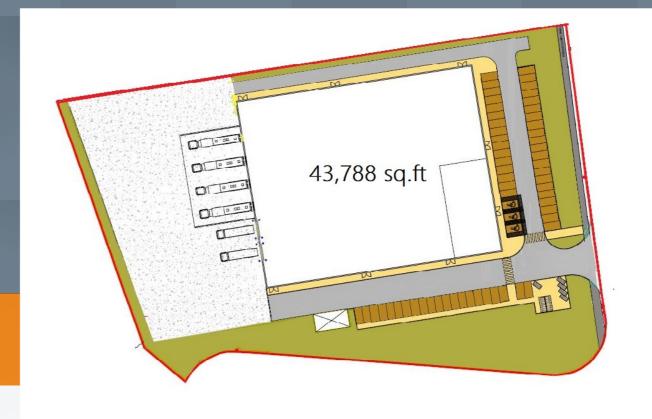

# Blarney Business Park Block 8003

7.39 acre site 43,788 sq ft

N20 access

### **Property Features**

- Size: 43,788 sq ft
- 4 no. dock levellers
- 2 no. grade level roller shutter doors
- Building to site ratio: 29.6%
- Clearance height of roller door: 6m
- Clear eaves height: 12.5m
- 61 car parking spaces including 6 EV points
- Open plan warehouse floor ready for tenant fitout
- High bay LED lighting
- Kingspan architectural external cladding panels with glazed curtain walled sections to accommodate two high specification offices of 5,000 sq ft each
- Site includes secured delivery yard and extensive landscaping