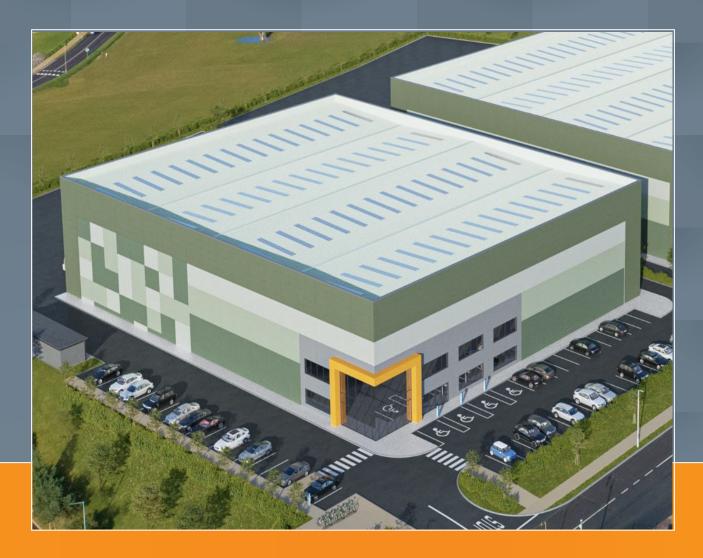

# Blarney Business Park Block 8003

7.39 acre site 43,788 sq ft

N20 access

# TO LET

Brand new, state of the art commercial building

Blarney Business Park provides businesses with the opportunity to locate to a modern high grade business environment with flexibility to design and create bespoke building solutions that offer maximum operational efficiency and future proof your business.

### **Property Features**

- Size: 43,788 sq ft
- 4 no. dock levellers
- 2 no. grade level roller shutter doors
- Building to site ratio: 29.6%
- Clearance height of roller door: 6m
- Clear eaves height: 12.5m
- 61 car parking spaces including 6 EV points
- Open plan warehouse floor ready for tenant fitout
- High bay LED lighting
- Kingspan architectural external cladding panels with glazed curtain walled sections to accommodate two high specification offices of 5,000 sq ft each
- Site includes secured delivery yard and extensive landscaping