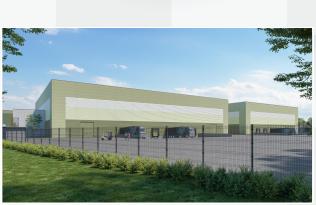

# TO LET

Brand new, state of the art commercial building

Blarney Business Park provides businesses with the opportunity to locate to a modern high grade business environment with flexibility to design and create bespoke building solutions that offer maximum operational efficiency and future proof your business.

### **Property Features**

- Size: 43,788 sq ft
- 4 no. dock levellers
- 2 no. grade level roller shutter doors
- Building to site ratio: 29.6%
- Clearance height of roller door: 6m
- Clear eaves height: 12.5m
- 61 car parking spaces including 6 EV points
- Open plan warehouse floor ready for tenant fitout
- High bay LED lighting
- Kingspan architectural external cladding panels with glazed curtain walled sections to accommodate two high specification offices of 5,000 sq ft each
- Site includes secured delivery yard and extensive landscaping