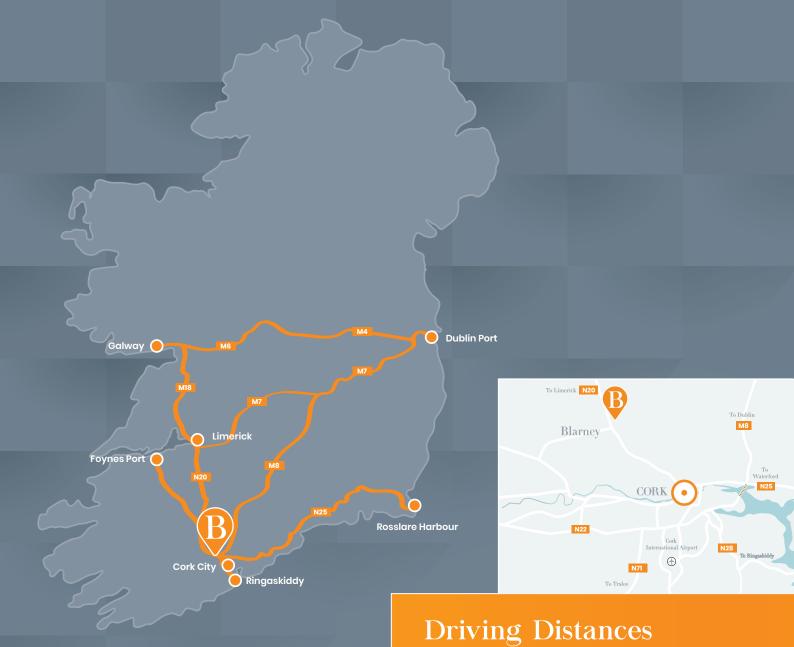

# **Location Highlights**

- Strategically located just 9kms north of Cork City
- Dedicated junction on the N20 Cork– Limerick Road at the intersection of the proposed M20 motorway
- Convenient access to the M8 Dublin
  Motorway from both Mallow and Cork
- Immediately adjacent to the proposed
  Park and Ride facility and proposed
  Blarney Railway Station
- Full CCTV coverage with security patrols
- Fully managed business park with extensive landscaping and walking trails
- Excellent amenities in nearby Blarney just 3kms away including a number of restaurants/bars, convenience stores, cafes, hotels and gyms

#### Emmet Finnegan

| Ringaskiddy          | 30km  |
|----------------------|-------|
| Limerick/Foynes Port | 90km  |
| Rosslare Harbour     | 198km |
| Dublin Port          | 274km |
| Cork Clty            | 9km   |
| Cork Airport         | 16km  |