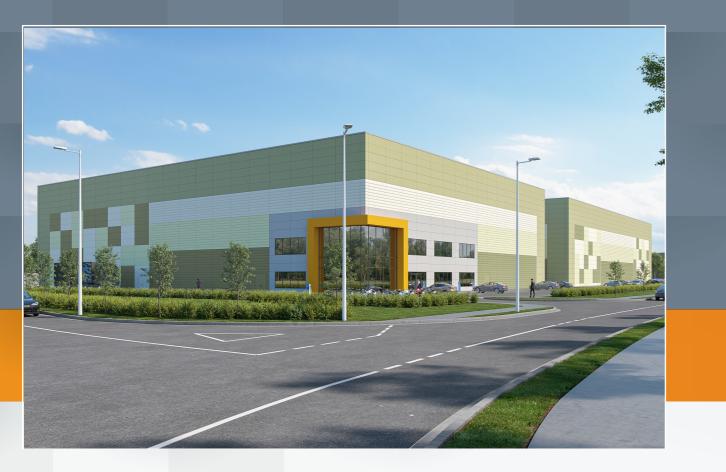

# TO LET

Brand new, state of the art commercial building

Blarney Business Park provides businesses with the opportunity to locate to a modern high grade business environment with flexibility to design and create bespoke building solutions that offer maximum operational efficiency and future proof your business.

### **Property Features**

- Size: 43,788 sq ft
- 4 no. dock levellers
- 2 no. grade level roller shutter doors
- Building to site ratio: 29.6%
- Clearance height of roller door: 6m
- Clear eaves height: 12.5m
- 61 car parking spaces including 6 EV points
- Open plan warehouse floor ready for tenant fitout
- High bay LED lighting
- Kingspan architectural external cladding panels with glazed curtain walled sections to accommodate two high specification offices of 5,000 sq ft each
- Site includes secured delivery yard and extensive landscaping